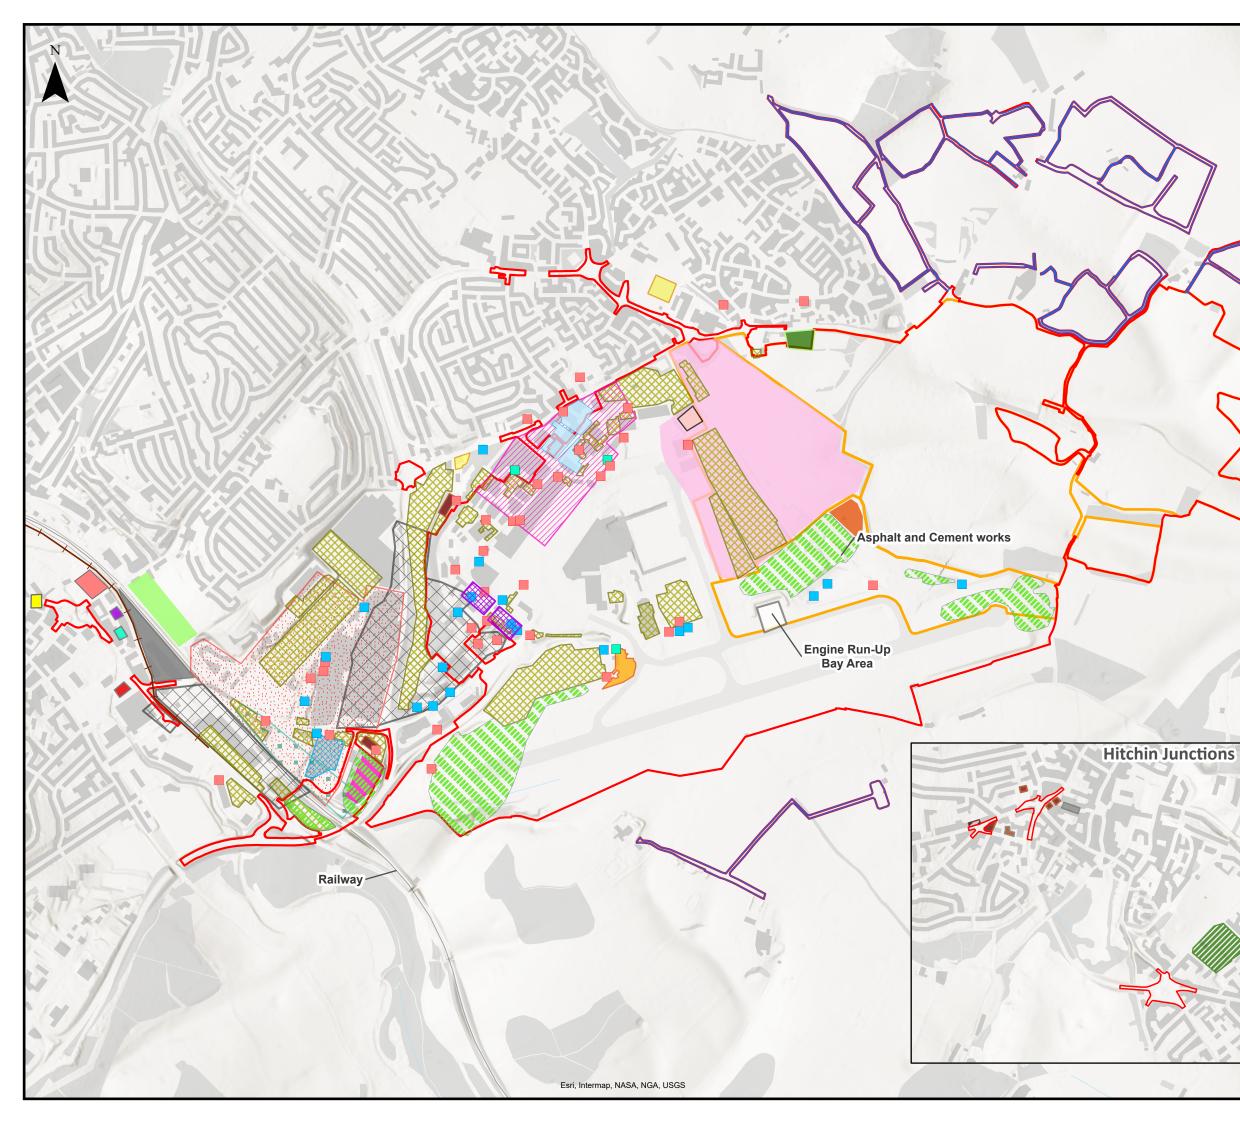

|    | This draw                                                   | ina n                   | nav contair  | mapp       | ping by pe                            | rmiss    | ion of Ordnan                   | ce Survev or                           | n beh            | alf of              |
|----|-------------------------------------------------------------|-------------------------|--------------|------------|---------------------------------------|----------|---------------------------------|----------------------------------------|------------------|---------------------|
|    | HMSO ©                                                      | Crow                    | n Copyrigi   | nt and     | database                              | right    | s 2022 Ordnar<br>osed works wil | nce Survey 0                           | 1000             | 31673               |
|    | design der                                                  | velop                   |              | chang      |                                       |          | n limits of dev                 |                                        |                  |                     |
|    | Lege                                                        | no                      | k            |            |                                       |          |                                 |                                        |                  |                     |
|    | <b>—</b> 0                                                  | rder                    | Limits       |            | I                                     |          | Historical I                    | aundry                                 |                  |                     |
|    | Of                                                          | ff-sit                  | e Planting   |            | 1                                     |          | Historical                      | Timber Yard                            |                  |                     |
|    | C Si                                                        | te S                    | ubdivision   | S          | I                                     |          | Allotments                      |                                        |                  |                     |
|    | — Fo                                                        | orme                    | r Railway    |            | I                                     | $\infty$ | Car Park                        |                                        |                  |                     |
|    | De                                                          | e-icir                  | ng Tanks     |            |                                       |          | Fire Statio                     | n                                      |                  |                     |
|    | EI                                                          | ectri                   | cal Substa   | ation      | I                                     |          | Fire Traini                     | ng Ground                              |                  |                     |
|    | Fu                                                          | iel T                   | anks         |            |                                       |          | Former La                       | ndfill                                 |                  |                     |
|    | Hi                                                          | stori                   | cal Motor    | Works      | s I                                   | $\infty$ | Fuel Depo                       | ts                                     |                  |                     |
|    | 🛄 Hi                                                        | stori                   | cal Rifle F  | Range      |                                       |          | Garage                          |                                        |                  |                     |
|    | Hi<br>Ta                                                    | stori<br>inks           | cal Sewa     | ge Far     | m/                                    |          |                                 | und / Earthv                           | vork             |                     |
|    | Hi                                                          | stori                   | cal Boiler   | Work       | s ,                                   |          | Fill                            |                                        |                  |                     |
|    | EI                                                          | ectri                   | city Gene    | rating     | l                                     |          |                                 | ous Works                              |                  |                     |
| 1  |                                                             | atior                   | -            |            |                                       | ///      | Percival W                      |                                        |                  |                     |
|    |                                                             |                         | Ground       |            |                                       |          | Petrol Stat                     | ion                                    |                  |                     |
|    | Po                                                          | otent                   | ial Infilled | Grou       | nd                                    | ~~~      | Print Work                      | s                                      |                  |                     |
|    | Ce                                                          | eme                     | ery          |            | l                                     |          | Engine Ru                       | n-Up Bay A                             | rea              |                     |
|    | Hi<br>BI                                                    | stori<br>each           | cal Dyein    | g and<br>s | 1                                     |          |                                 | ormerly Eato<br>c Amenity S            |                  |                     |
|    |                                                             |                         | cal Abbat    |            |                                       |          | Trailer Par                     |                                        | ,                |                     |
|    |                                                             |                         | cal Iron F   |            | v                                     |          |                                 |                                        |                  |                     |
|    |                                                             |                         |              |            | AB                                    |          | RB                              | 20/01/23                               | T .              | <b>-</b>            |
|    | First Issue                                                 | e                       |              |            | AD                                    | _        | CS                              | 20/01/23                               | + '              | P01                 |
|    | Rev                                                         | isio/                   | n History    |            | Drawn                                 | ו ו      | Checked                         | Date                                   |                  | Rev.                |
|    | N. S                                                        |                         | 5 . k . l    | 1.7-       | K.L.                                  | 1        | Approved                        | P M                                    | 1                | 988-381°5           |
| 7  |                                                             |                         |              |            |                                       |          |                                 | •                                      |                  |                     |
| 7  |                                                             |                         |              |            |                                       |          |                                 |                                        | Luto             | n Rising            |
| 2  | LU<br>Ri                                                    | JT<br>S                 | <b>inç</b>   |            | ur airport.<br>ur commu<br>ur planet. | nity.    |                                 | t House Bus<br>n Road, Lu<br>www.lutor | sines:<br>ton, l | s Centre<br>LU2 0LA |
|    | London Luton Airport Expansion<br>Development Consent Order |                         |              |            |                                       |          |                                 |                                        |                  |                     |
|    | Drawing                                                     | Title                   |              |            |                                       |          |                                 |                                        |                  |                     |
|    |                                                             |                         | Dotont       |            | Figu                                  |          | 17.2<br>f Contan                | inction                                |                  |                     |
|    |                                                             |                         | Potent       | iai S      | ource                                 | 50       | Contan                          | ination                                |                  |                     |
|    | Purpose                                                     | of is                   | sue          |            |                                       |          |                                 | Suitability                            |                  |                     |
|    |                                                             |                         | E FOF        | r ini      | FORM                                  | IAT      | ION                             | S2                                     |                  |                     |
|    | Drawn                                                       |                         | Checked      |            | Approved                              |          | Date                            | Scale                                  |                  | Size                |
| 4  | AB                                                          |                         | RB           |            | CS                                    |          | 20/01/23                        | 1:15,00                                | 0                | A3                  |
|    | DCO App                                                     | olica                   | tion Ref.    | APFF       | P Regulat                             | ion      | DCO Docum                       | i<br>nent Ref.                         |                  |                     |
|    | TR020001 APFP 5(2)(a) TR020001/APP/5.03                     |                         |              |            |                                       |          |                                 |                                        |                  |                     |
|    | Drawing                                                     | Drawing Number Revision |              |            |                                       |          |                                 |                                        | vision           |                     |
| 16 | LLADCO-3C-ARP-00-00-DR-YE-0054 P01                          |                         |              |            |                                       |          |                                 |                                        | )1               |                     |