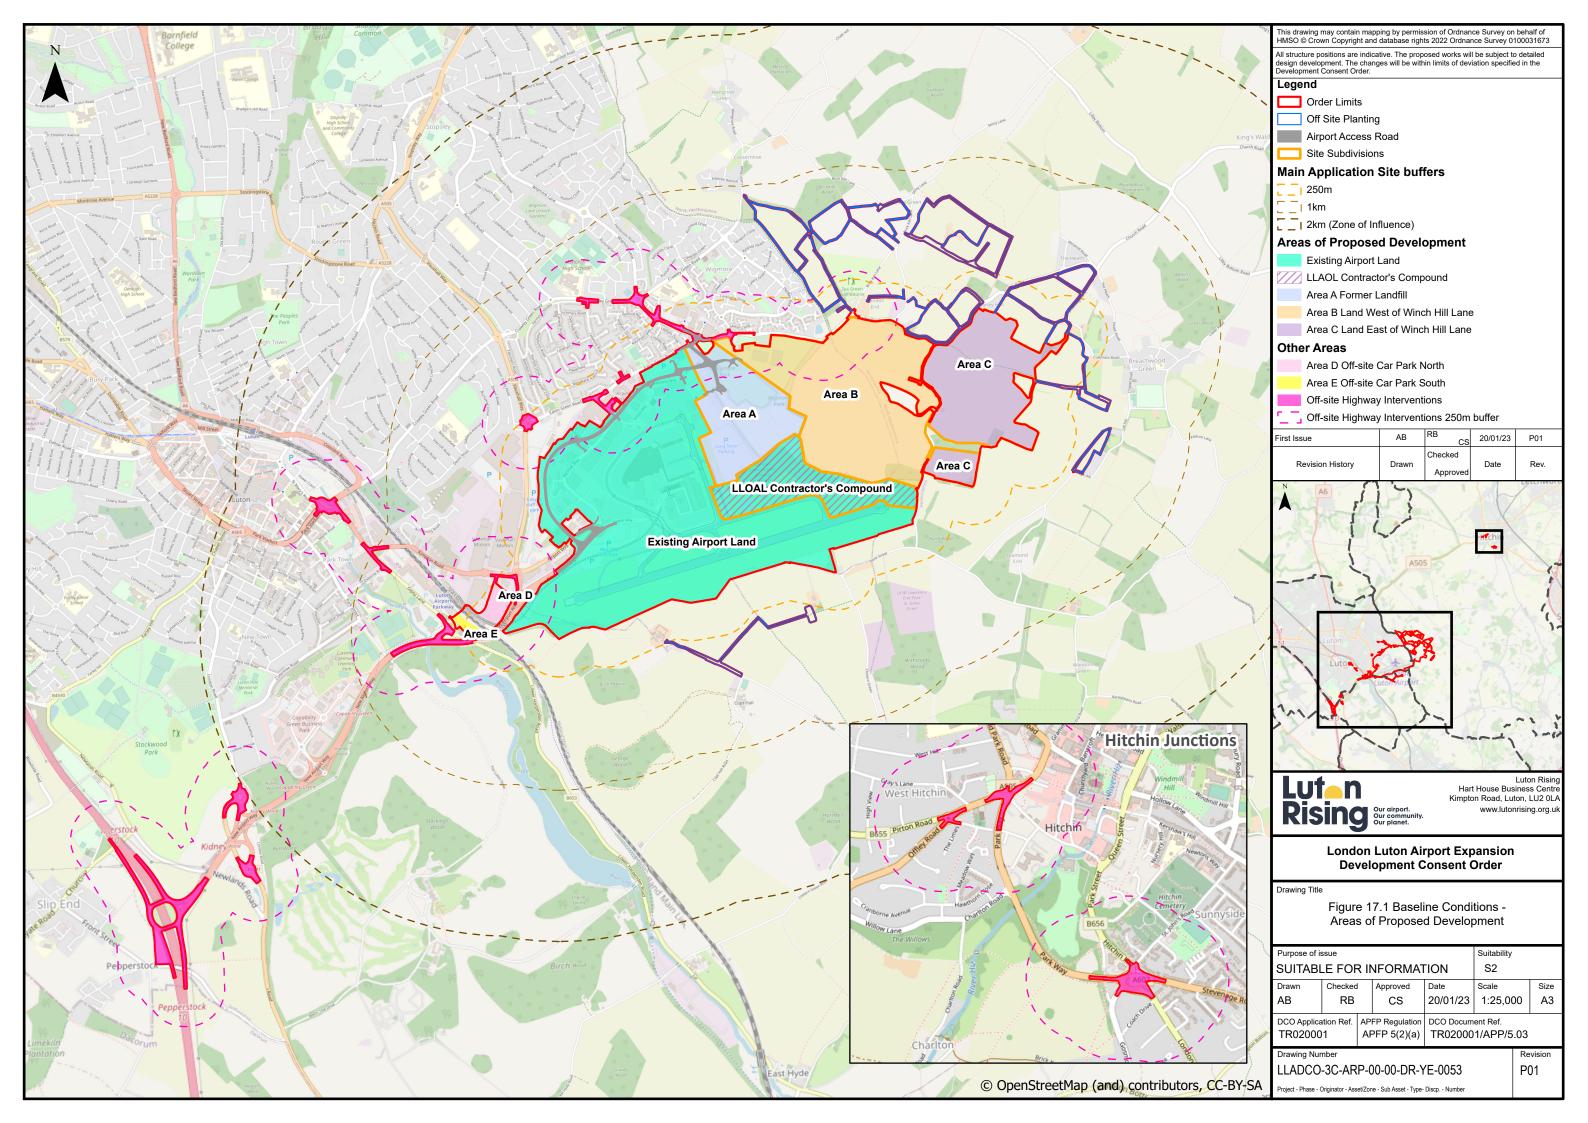

|    | This draw                                                   | ina n                   | nav contair  | mapp       | ping by pe                            | rmiss    | ion of Ordnan                   | ce Survev or                           | n beh            | alf of              |
|----|-------------------------------------------------------------|-------------------------|--------------|------------|---------------------------------------|----------|---------------------------------|----------------------------------------|------------------|---------------------|
|    | HMSO ©                                                      | Crow                    | n Copyrigi   | nt and     | database                              | right    | s 2022 Ordnar<br>osed works wil | nce Survey 0                           | 1000             | 31673               |
|    | design der                                                  | velop                   |              | chang      |                                       |          | n limits of dev                 |                                        |                  |                     |
|    | Lege                                                        | no                      | k            |            |                                       |          |                                 |                                        |                  |                     |
|    | <b>—</b> 0                                                  | rder                    | Limits       |            | I                                     |          | Historical I                    | aundry                                 |                  |                     |
|    | Of                                                          | ff-sit                  | e Planting   |            | 1                                     |          | Historical                      | Timber Yard                            |                  |                     |
|    | C Si                                                        | te S                    | ubdivision   | S          | I                                     |          | Allotments                      |                                        |                  |                     |
|    | — Fo                                                        | orme                    | r Railway    |            | I                                     | $\infty$ | Car Park                        |                                        |                  |                     |
|    | De                                                          | e-icir                  | ng Tanks     |            |                                       |          | Fire Statio                     | n                                      |                  |                     |
|    | EI                                                          | ectri                   | cal Substa   | ation      | I                                     |          | Fire Traini                     | ng Ground                              |                  |                     |
|    | Fu                                                          | iel T                   | anks         |            |                                       |          | Former La                       | ndfill                                 |                  |                     |
|    | Hi                                                          | stori                   | cal Motor    | Works      | s I                                   | $\infty$ | Fuel Depo                       | ts                                     |                  |                     |
|    | 🛄 Hi                                                        | stori                   | cal Rifle F  | Range      |                                       |          | Garage                          |                                        |                  |                     |
|    | Hi<br>Ta                                                    | stori<br>inks           | cal Sewa     | ge Far     | m/                                    |          |                                 | und / Earthv                           | vork             |                     |
|    | Hi                                                          | stori                   | cal Boiler   | Work       | s ,                                   |          | Fill                            |                                        |                  |                     |
|    | EI                                                          | ectri                   | city Gene    | rating     | l                                     |          |                                 | ous Works                              |                  |                     |
| 1  |                                                             | atior                   | -            |            |                                       | ///      | Percival W                      |                                        |                  |                     |
|    |                                                             |                         | Ground       |            |                                       |          | Petrol Stat                     | ion                                    |                  |                     |
|    | Po                                                          | otent                   | ial Infilled | Grou       | nd                                    | ~~~      | Print Work                      | s                                      |                  |                     |
|    | Ce                                                          | eme                     | ery          |            | l                                     |          | Engine Ru                       | n-Up Bay A                             | rea              |                     |
|    | Hi<br>BI                                                    | stori<br>each           | cal Dyein    | g and<br>s | 1                                     |          |                                 | ormerly Eato<br>c Amenity S            |                  |                     |
|    |                                                             |                         | cal Abbat    |            |                                       |          | Trailer Par                     |                                        | ,                |                     |
|    |                                                             |                         | cal Iron F   |            | v                                     |          |                                 |                                        |                  |                     |
|    |                                                             |                         |              |            | AB                                    |          | RB                              | 20/01/23                               | T .              | <b>-</b>            |
|    | First Issue                                                 | e                       |              |            | AD                                    | _        | CS                              | 20/01/23                               | + '              | P01                 |
|    | Rev                                                         | isio/                   | n History    |            | Drawn                                 | ו ו      | Checked                         | Date                                   |                  | Rev.                |
|    | N. S                                                        |                         | 5 . k . l    | 1.7-       | K.L.                                  | 1        | Approved                        | P M                                    | 1                | 988-381°5           |
| 7  |                                                             |                         |              |            |                                       |          |                                 | •                                      |                  |                     |
| 7  |                                                             |                         |              |            |                                       |          |                                 |                                        | Luto             | n Rising            |
| 2  | LU<br>Ri                                                    | JT<br>S                 | <b>inç</b>   |            | ur airport.<br>ur commu<br>ur planet. | nity.    |                                 | t House Bus<br>n Road, Lu<br>www.lutor | sines:<br>ton, l | s Centre<br>LU2 0LA |
|    | London Luton Airport Expansion<br>Development Consent Order |                         |              |            |                                       |          |                                 |                                        |                  |                     |
|    | Drawing                                                     | Title                   |              |            |                                       |          |                                 |                                        |                  |                     |
|    |                                                             |                         | Dotont       |            | Figu                                  |          | 17.2<br>f Contan                | inction                                |                  |                     |
|    |                                                             |                         | Potent       | iai S      | ource                                 | 50       | Contan                          | ination                                |                  |                     |
|    | Purpose                                                     | of is                   | sue          |            |                                       |          |                                 | Suitability                            |                  |                     |
|    |                                                             |                         | E FOF        | r ini      | FORM                                  | IAT      | ION                             | S2                                     |                  |                     |
|    | Drawn                                                       |                         | Checked      |            | Approved                              |          | Date                            | Scale                                  |                  | Size                |
| 4  | AB                                                          |                         | RB           |            | CS                                    |          | 20/01/23                        | 1:15,00                                | 0                | A3                  |
|    | DCO App                                                     | olica                   | tion Ref.    | APFF       | P Regulat                             | ion      | DCO Docum                       | i<br>nent Ref.                         |                  |                     |
|    | TR020001 APFP 5(2)(a) TR020001/APP/5.03                     |                         |              |            |                                       |          |                                 |                                        |                  |                     |
|    | Drawing                                                     | Drawing Number Revision |              |            |                                       |          |                                 |                                        | vision           |                     |
| 16 | LLADCO-3C-ARP-00-00-DR-YE-0054 P01                          |                         |              |            |                                       |          |                                 |                                        | )1               |                     |